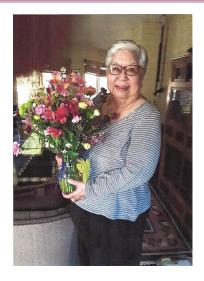

Jeanette Inadomi receiving flowers from the Deacons

Deacons bringing flowers to those who no longer can attend church.