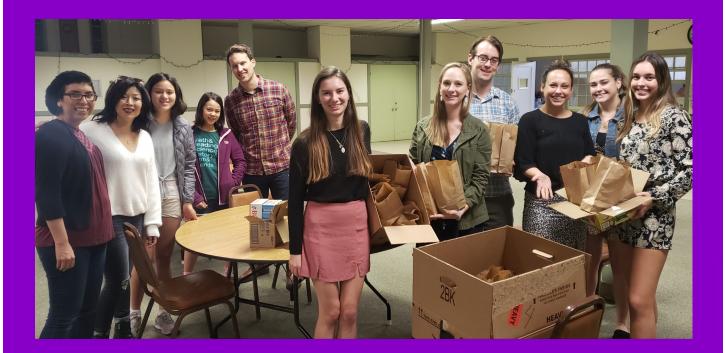

Feeding the hungry is part of our Mission at Calvary. On a recent Sunday we gathered to prepare Brown Bag Lunches for those who may need a meal. Each meal contains a tuna and cracker packet, applesauce, a granola bar and a pudding. Please feel free to take one, or several, and hand them out to people you meet who need a meal. These bags cost approximately 2 dollars each but are free for you to take as they are funded through your offerings to Calvary.